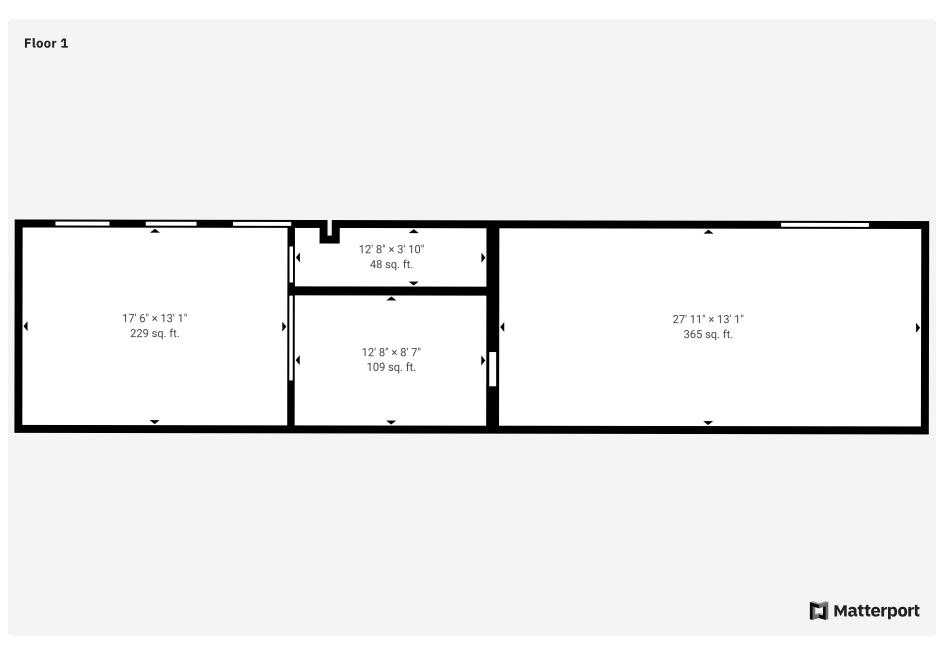

### **Indoor Dimensions**

| Room                   | Dimensions       | Ceiling Height | Area        | Floor   |
|------------------------|------------------|----------------|-------------|---------|
| Floor 1                | -                | -              | 750 sq. ft. | -       |
| Other                  | 12' 8" × 3' 10"  | 7' 3"          | 48 sq. ft.  | Floor 1 |
| Other                  | 17' 6" × 13' 1"  | 8' 8"          | 229 sq. ft. | Floor 1 |
| Other                  | 12' 8" × 8' 7"   | 7' 3"          | 109 sq. ft. | Floor 1 |
| Other                  | 27' 11" × 13' 1" | 11' 11"        | 365 sq. ft. | Floor 1 |
| Indoor Property Totals | -                | -              | 750 sq. ft. | -       |

### Layout